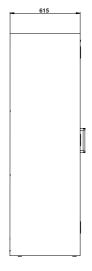

### Fire resistant tall chemical storage cabinet 90 minutes

Pull-out cabinet with electric open/close function. Self-closing door in case of fire. Integrated ventilation duct for extraction. Supplied with 5 shelves and 1 x bottom with collecting swamp.

Model nr. Single Cabinet: V90.196.045.VDAC