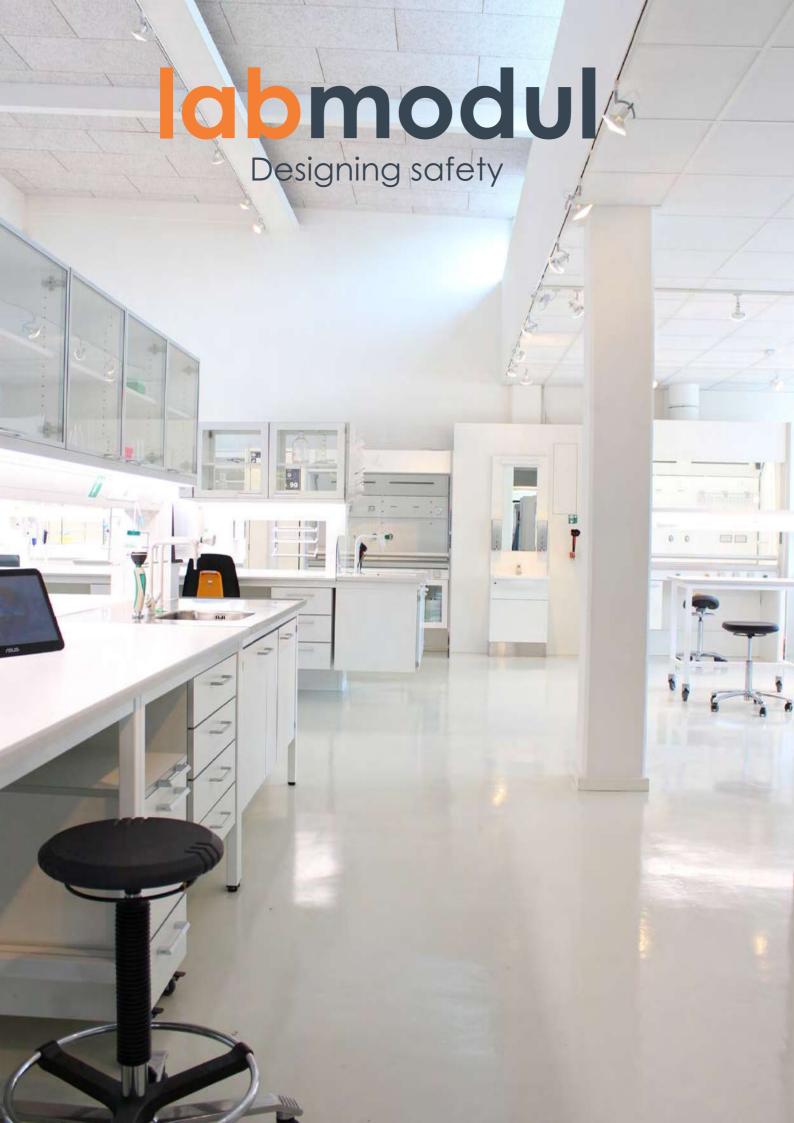

# Designing safety...









# labmodul

# FIRE AND CHEMICAL CABINETS



### Steel special cabinets

### Fire resistant tall storage cabinet 30 minutes

With self-closing door in case of fire. The cabinet is equipped with 4 pull-out trays; Load capacity of 25 kg / pc. Collection pots in PP or PE are offered separately.

Model nr. Q30.195.056









### Fire resistant tall storage cabinet 90 minutes

With self-closing door in case of fire. Integrated ventilation duct for extraction. The cabinet is equipped with 3 shelves; Load capacity of 75 kg/pc. Collection pots in PP or PE are offered seperately.

Model nr. Q90.195.090









### Fire resistant tall chemical storage cabinet 90 minutes

Pull-out cabinet with electric open/close function. Self-closing door in case of fire. Integrat