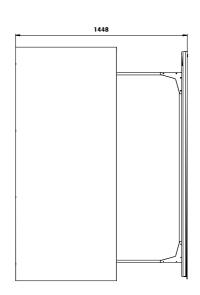

### Fire resistant tall storage cabinet 90 minutes

With self-closing door in case of fire. Integrated ventilation duct for extraction. The cabinet is equipped with 3 shelves; Load capacity of 75 kg/pc. Collection pots in PP or PE are offered seperately.

Model nr. Q90.195.090