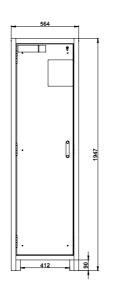

### Fire resistant tall storage cabinet 90 minutes

With self-closing door in case of fire. Integrated ventilation duct for extraction. The cabinet is equipped with 3 shelves; Load capacity of 75 kg/pc. Collection pots in PP or PE are offered seperately.

Model nr. Q90.195.090