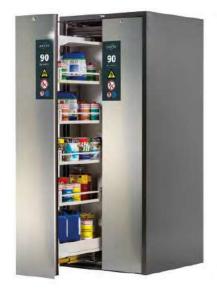

## Fire resistant tall chemical storage cabinet 90 minutes

Double pull-out cabinet with electric open/close function. Self-closing door in case of fire. Integrated ventilation duct for extraction. Supplied with 10 shelves and 2x bottom with collecting swamp.

Model nr. double clabinet: V90.196.081.VDAC