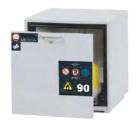

### Fire resistant tall storage cabinet 90 minutes

With self-closing door in case of fire. Integrated ventilation duct for extraction. The cabinet is equipped with 3 shelves; Load capacity of 75 kg/pc. Collection pots in PP or PE are offered seperately.

Model nr. Q90.195.090