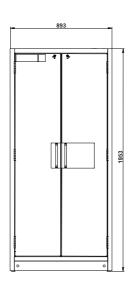

## Fire resistant tall chemical storage cabinet 90 minutes

Double pull-out cabinet with electric open/close function. Self-closing door in case of fire. Integrated ventilation duct for extraction. Supplied with 10 shelves and 2x bottom with collecting swamp.

Model nr. double clabinet: V90.196.081.VDAC