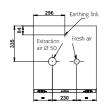

### Fire resistant tall storage cabinet 90 minutes

With self-closing door in case of fire. Integrated ventilation duct for extraction. The cabinet is equipped with 3 shelves; Load capacity of 75 kg/pc. Collection pots in PP or PE are offered seperately.

Model nr. Q90.195.090