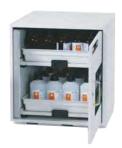

### Fire resistant tall chemical storage cabinet 90 minutes

Pull-out cabinet with electric open/close function. Self-closing door in case of fire. Integrated ventilation duct for extraction. Supplied with 5 shelves and 1 x bottom with collecting swamp.

Model nr. Single Cabinet: V90.196.045.VDAC