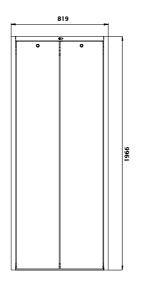

### Fire resistant tall storage cabinet 90 minutes

With self-closing door in case of fire. Integrated ventilation duct for extraction. The cabinet is equipped with 3 shelves; Load capacity of 75 kg/pc. Collection pots in PP or PE are offered seperately.

Model nr. Q90.195.090