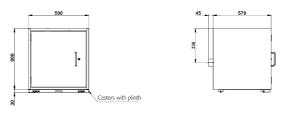

### Acid / Base cabinet with pull-out shelves

Ventilated under cabinet with 2 pull-out shelves, prepared for connection of ventilation. For storing aggressive and non-combustible chemicals. Model nr.: SL.060.059.UB.2T

Ventilated double under cabinet with 4 pull-out shelves, prepared for connection of ventilation. For storing aggressive and non-combustible chemicals. Model nr.: SL.060.110.UB.2T