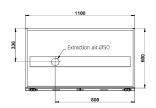

### Fire resistant tall storage cabinet 90 minutes

With self-closing door in case of fire. Integrated ventilation duct for extraction. The cabinet is equipped with 3 shelves; Load capacity of 75 kg/pc. Collection pots in PP or PE are offered seperately.

### Fire resistant tall chemical storage cabinet 90 minutes

Pull-out cabinet with electric open/close function. Self-closing door in case of fire. Integrated ventilation duct for extraction. Supplied with 5 shelves and 1 x bottom with collecting swamp.

## Fire resistant tall chemical storage cabinet 90 minutes

Double pull-out cabinet with electric open/close function. Self-closing door in case of fire. Integrated ventilation duct for extraction. Supplied with 10 shelves and 2x bottom with collecting swamp.