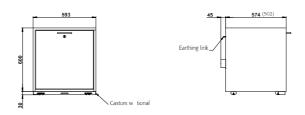

### Fire resistant tall storage cabinet 90 minutes

With self-closing door in case of fire. Integrated ventilation duct for extraction. The cabinet is equipped with 3 shelves; Load capacity of 75 kg/pc. Collection pots in PP or PE are offered seperately.

Model nr. Q90.195.090