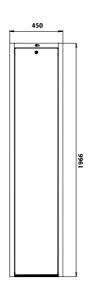

### Fire resistant tall storage cabinet 90 minutes

With self-closing door in case of fire. Integrated ventilation duct for extraction. The cabinet is equipped with 3 shelves; Load capacity of 75 kg/pc. Collection pots in PP or PE are offered seperately.

Model nr. Q90.195.090