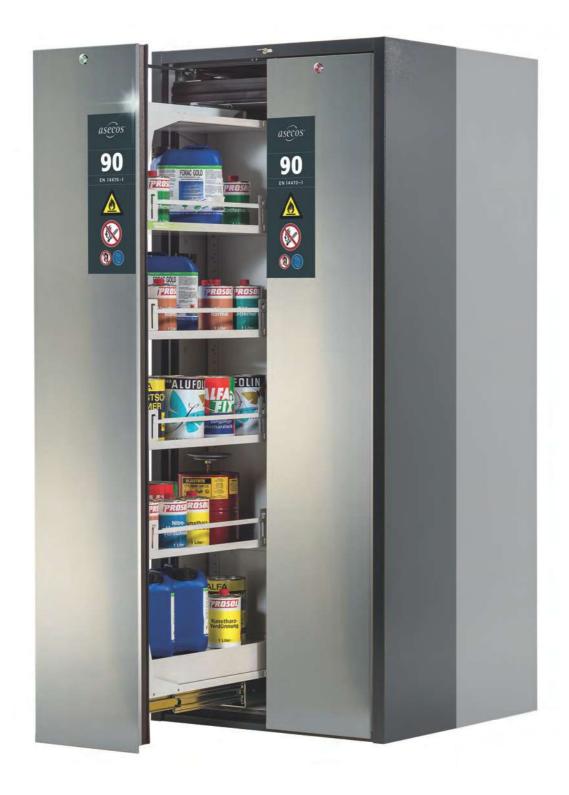

## Fire resistant tall chemical storage cabinet 90 minutes

Double pull-out cabinet with electric open/close function. Self-closing door in case of fire. Integrated ventilation duct for extraction. Supplied with 10 shelves and 2x bottom with collecting swamp.

Model nr. double clabinet: V90.196.081.VDAC