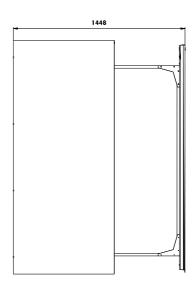

### Fire resistant tall storage cabinet 90 minutes

With self-closing door in case of fire. Integrated ventilation duct for extraction. The cabinet is equipped with 3 shelves; Load capacity of 75 kg/pc. Collection pots in PP or PE are offered seperately.

Model nr. Q90.195.090