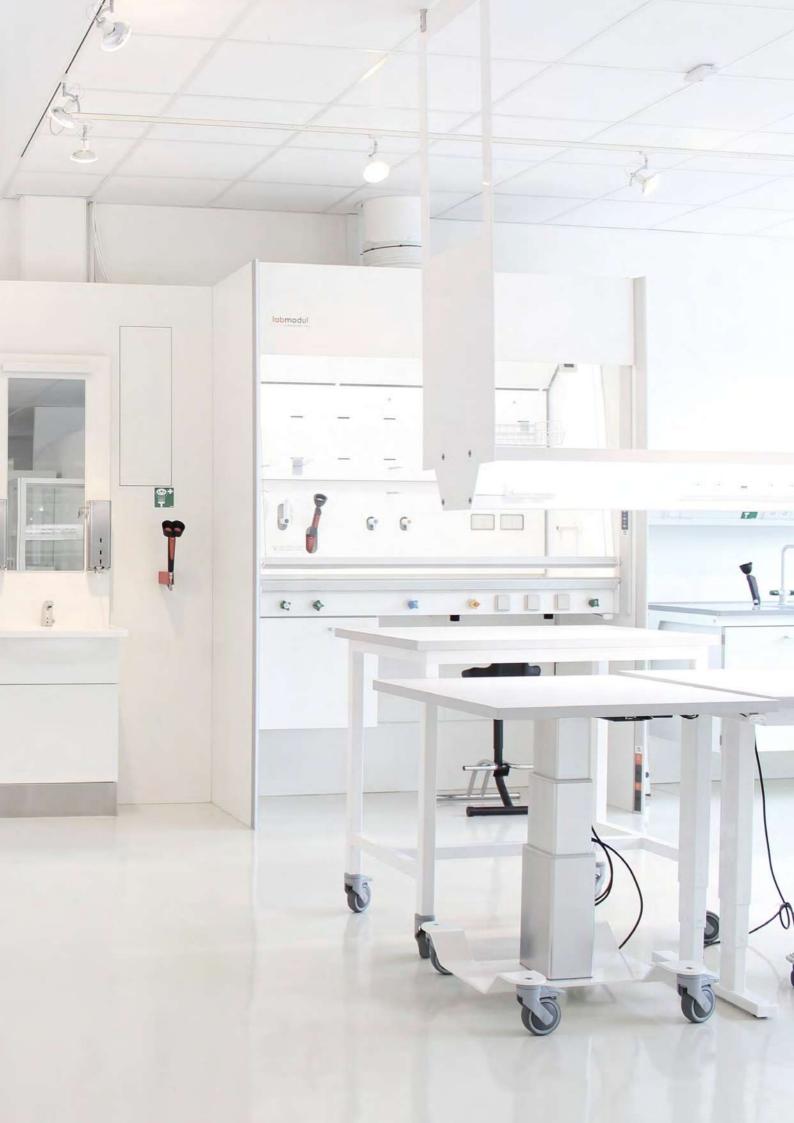

# Designing safety...









# labmodul

# FIRE AND CHEMICAL CABINETS



### Steel special cabinets

### Fire resistant tall storage cabinet 30 minutes

With self-closing door in case of fire. The cabinet is equipped with 4 pull-out trays; Load capacity of 25 kg / pc. Collection pots in PP or PE are offered separately.

Model nr. Q30.195.056









### Fire resistant tall storage cabinet 90 minutes

With self-closing door in case of fire. Integrated ventilation duct for extraction. The cabinet is equipped with 3 shelves; Load capacity of 75 kg/pc. Collection pots in PP or PE are offered seperately.

Model nr. Q90.195.090









### Fire resistant tall chemical storage cabinet 90 minutes

Pull-out cabinet with electric open/close function. Self-closing door in case of fire. Integrated ventilation duct for extract