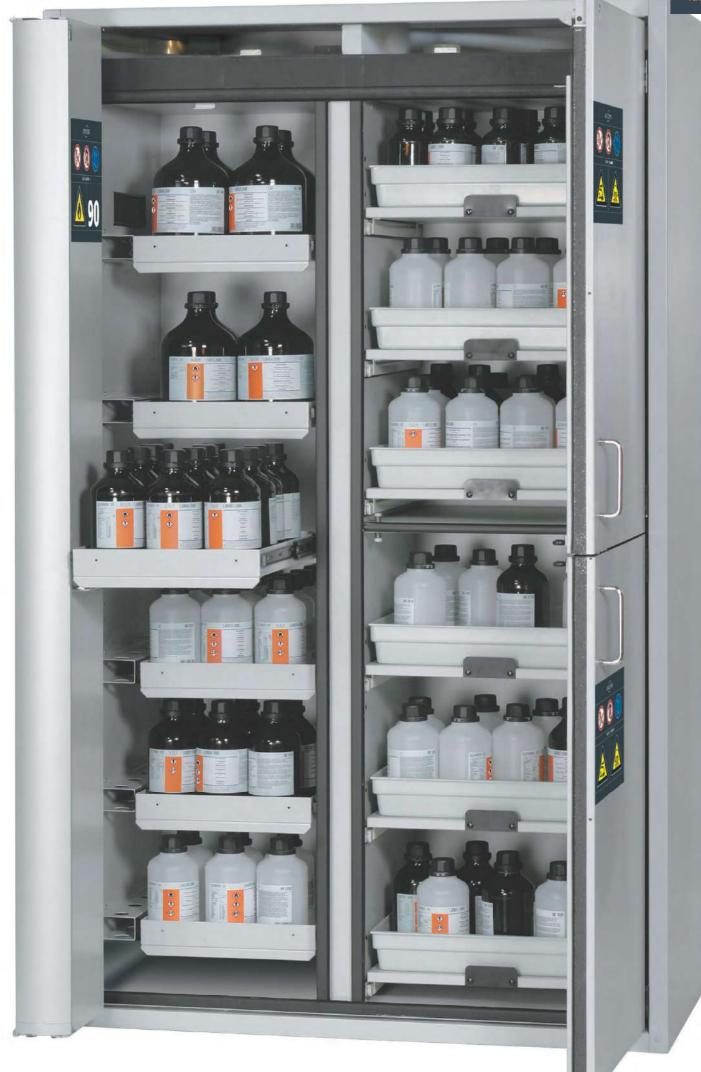

### Fire resistant tall storage cabinet 90 minutes

With self-closing door in case of fire. Integrated ventilation duct for extraction. The cabinet is equipped with 3 shelves; Load capacity of 75 kg/pc. Collection pots in PP or PE are offered seperately.

Model nr. Q90.195.090