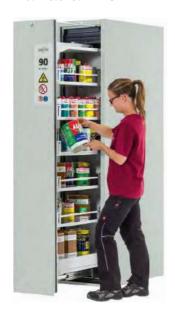

### Fire resistant tall storage cabinet 90 minutes

With self-closing door in case of fire. Integrated ventilation duct for extraction. The cabinet is equipped with 3 shelves; Load capacity of 75 kg/pc. Collection pots in PP or PE are offered seperately.

Model nr. Q90.195.090