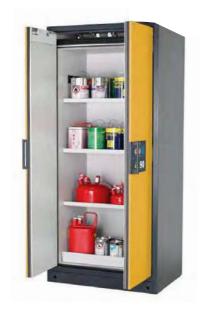

### Fire resistant tall storage cabinet 30 minutes

With self-closing door in case of fire. The cabinet is equipped with 4 pull-out trays; Load capacity of 25 kg / pc. Collection pots in PP or PE are offered separately.

Model nr. Q30.195.056