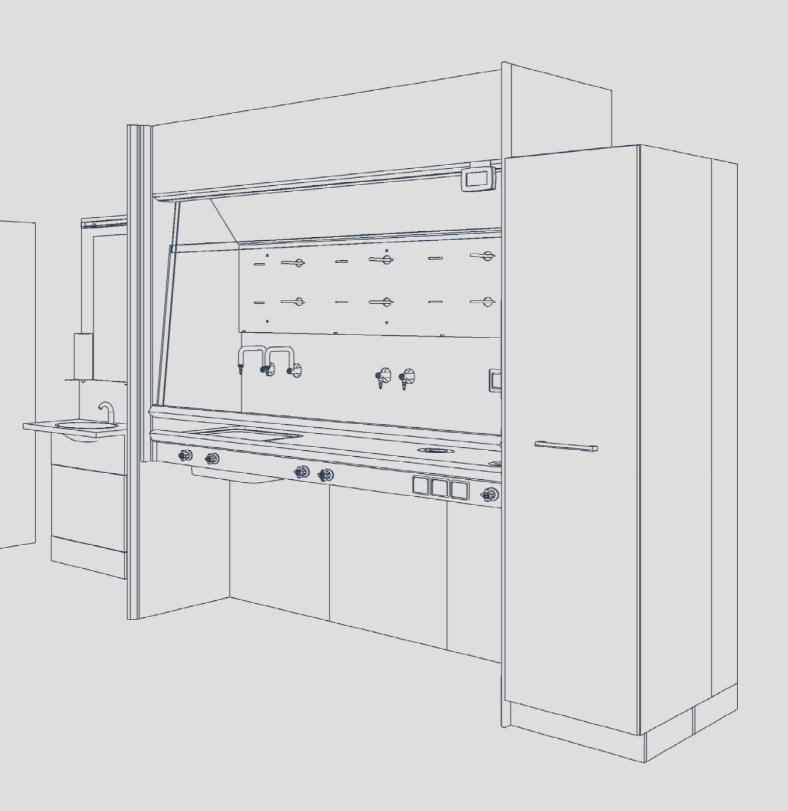

# Designing safety...









# labmodul

# FIRE AND CHEMICAL CABINETS



### Steel special cabinets

### Fire resistant tall storage cabinet 30 minutes

With self-closing door in case of fire. The cabinet is equipped with 4 pull-out trays; Load capacity of 25 kg / pc. Collection pots in PP or PE are offered separately.

Model nr. Q30.195.056









### Fire resistant tall storage cabinet 90 minutes

With self-closing door in case of fire. Integrated ventilation duct for extraction. The cabinet is equipped with 3 shelves; Load capacity of 75 kg/pc. Collection pots in PP or PE are offered seperately.

Model nr. Q90.195.090









### Fire resistant tall chemical storage cabinet 90 minutes

Pull-out cabinet with electric open/close function. Self-closing door in case of fire. Integrated ventilation duct for ext