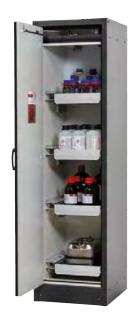

### Fire resistant tall chemical storage cabinet 90 minutes

Pull-out cabinet with electric open/close function. Self-closing door in case of fire. Integrated ventilation duct for extraction. Supplied with 5 shelves and 1 x bottom with collecting swamp.

Model nr. Single Cabinet: V90.196.045.VDAC