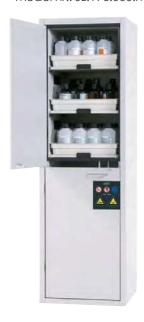

### Fire resistant tall storage cabinet 90 minutes

With self-closing door in case of fire. Integrated ventilation duct for extraction. The cabinet is equipped with 3 shelves; Load capacity of 75 kg/pc. Collection pots in PP or PE are offered seperately.

Model nr. Q90.195.090