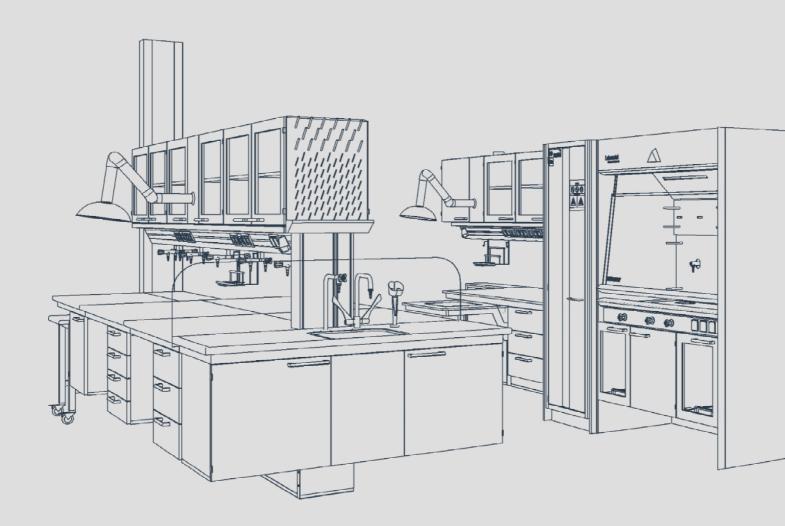

# Designing safety...









# labmodul

# FIRE AND CHEMICAL CABINETS



### Steel special cabinets

### Fire resistant tall storage cabinet 30 minutes

With self-closing door in case of fire. The cabinet is equipped with 4 pull-out trays; Load capacity of 25 kg / pc. Collection pots in PP or PE are offered separately.

Model nr. Q30.195.056









### Fire resistant tall storage cabinet 90 minutes

With self-closing door in case of fire. Integrated ventilation duct for extraction. The cabinet is equipped with 3 shelves; Load capacity of 75 kg/pc. Collection pots in PP or PE are offered seperately.

Model nr. Q90.195.090









### Fire resistant tall chemical storage cabinet 90 minutes

Pull-out cabinet with electric open/close function. Self-closing door in case of fire. Integrated ventilation duct for e