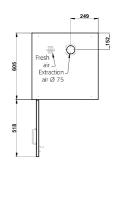

### Fire resistant tall storage cabinet 90 minutes

With self-closing door in case of fire. Integrated ventilation duct for extraction. The cabinet is equipped with 3 shelves; Load capacity of 75 kg/pc. Collection pots in PP or PE are offered seperately.

Model nr. Q90.195.090