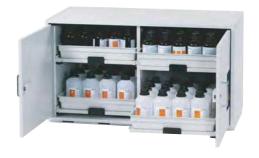

### Acid / Base cabinet with pull-out shelves

Ventilated under cabinet with 2 pull-out shelves, prepared for connection of ventilation. For storing aggressive and non-combustible chemicals. Model nr.: SL.060.059.UB.2T

Ventilated double under cabinet with 4 pull-out shelves, prepared for connection of ventilation. For storing aggressive and non-combustible chemicals. Model nr.: SL.060.110.UB.2T