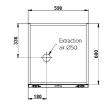

### Acid / Base cabinet with pull-out shelves

Ventilated under cabinet with 2 pull-out shelves, prepared for connection of ventilation. For storing aggressive and non-combustible chemicals. Model nr.: SL.060.059.UB.2T

Ventilated double under cabinet with 4 pull-out shelves, prepared for connection of ventilation. For storing aggressive and non-combustible chemicals. Model nr.: SL.060.110.UB.2T