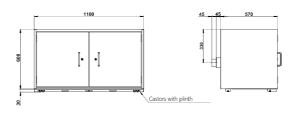

### Acid / Base cabinet with pull-out shelves

Ventilated under cabinet with 2 pull-out shelves, prepared for connection of ventilation. For storing aggressive and non-combustible chemicals. Model nr.: SL.060.059.UB.2T

Ventilated double under cabinet with 4 pull-out shelves, prepared for connection of ventilation. For storing aggressive and non-combustible chemicals. Model nr.: SL.060.110.UB.2T