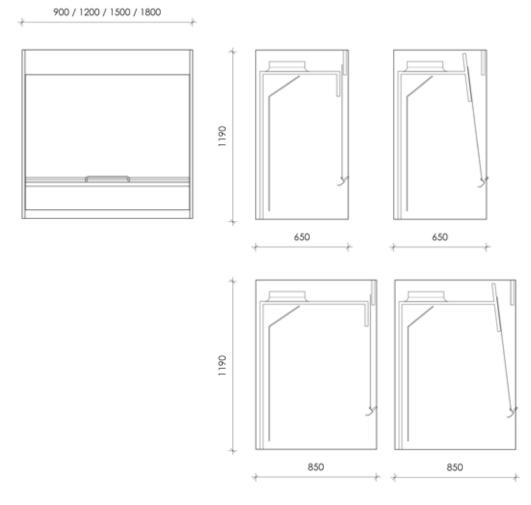

### **Venting Cabinets**

The venting cabinets used for smelling or less less riscy work. The venting cabinets are often used for weigh tables or device configurations.

The cabinets provided in a width of 90, 120, 150, and 180 cm in depth of 65 to 85 cm as standard.

Table can be equipped with height adjustable features for proper ergonomics.

Float glass is used to optimize the view at the work area.

The cabinets are easy to clean.

Exhaustion cabinets are produced in 2 versions:
Model BAL Vertical lift pane, Model BAS with oblique lift pane

| Model BAL og Model BAS |                   |             |             |                    |
|------------------------|-------------------|-------------|-------------|--------------------|
|                        | Modulbredde<br>mm | Dybde<br>mm | Dybde<br>mm | Luftmængde<br>m³/h |
| Model BAL og Model BAS | 900               | 650         | 850         | 300 m³             |
|                        | 1200              |             |             | 400 m³             |
|                        | 1500              |             |             | 500 m <sup>3</sup> |
|                        | 180               |             |             | 600 m³             |