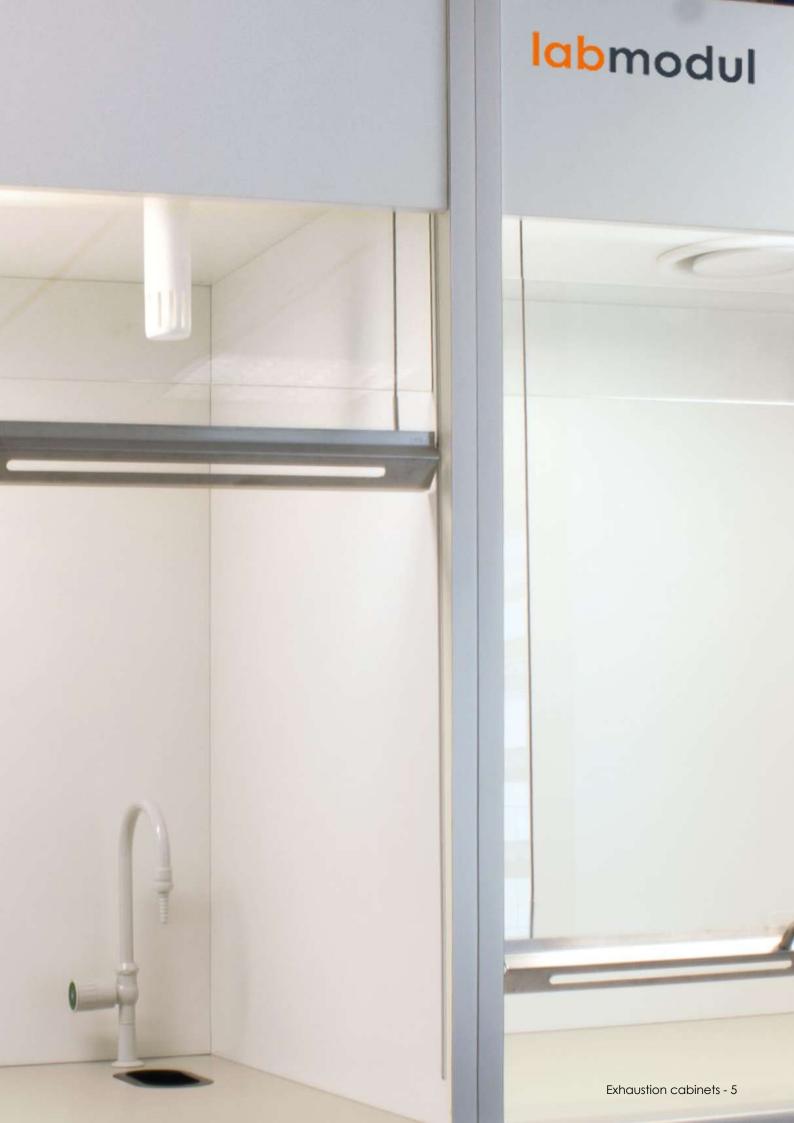

### **EXHAUST CABINETS**

By performing the polluting processes in a working cabinet encapsulated source of pollution and contamination is prevented from spreading to the room. This will give the best effect and a cleaner working environment.

**Exhaust cabinets** are shaped like a fume cupboard with the limitation that hazardous and flammable contaminants must not be handled. Exhaust cabinets typically have a reduced airflow in relation to a fume cupboard of the same size.