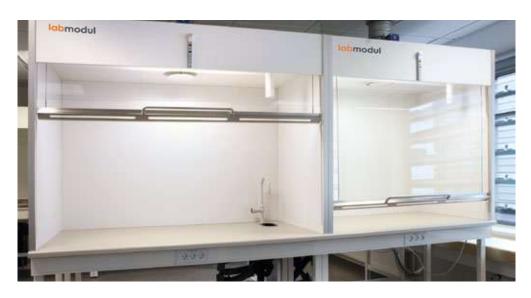

### **Venting Cabinets**

The venting cabinets used for smelling or less less riscy work. The venting cabinets are often used for weigh tables or device configurations.

The cabinets provided in a width of 90, 120, 150, and 180 cm in depth of 65 to 85 cm as standard.

Table can be equipped with height adjustable features for proper ergonomics.

Float glass is used to optimize the view at the work area.

The cabinets are easy to clean.

Exhaustion cabinets are produced in 2 versions:
Model BAL Vertical lift pane, Model BAS with oblique lift pane